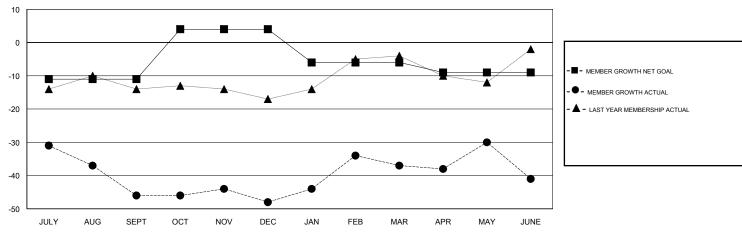

## GMT: STEVE ANTON LOCATION MICHIGAN GMT CA

| Clubs                 |               |           |               | Members               |                           |                         |                                                    |
|-----------------------|---------------|-----------|---------------|-----------------------|---------------------------|-------------------------|----------------------------------------------------|
| RESULTS FOR 2017-2018 |               |           |               | RESULTS FOR 2017-2018 |                           |                         |                                                    |
| QUARTER               | NEW CLUB GOAL | NEW CLUBS | DROPPED CLUBS | QUARTER               | MEMBER GROWTH NET<br>GOAL | MEMBER GROWTH<br>ACTUAL | DROPPED<br>MEMBERS ACTUAL<br>(including transfers) |
| JULY/AUG/SEPT         | 0             | 0         | 1             | JULY/AUG/SEPT         | -11                       | 31                      | 69                                                 |
| OCT/NOV/DEC           | 0             | 0         | 1             | OCT/NOV/DEC           | 15                        | 28                      | 29                                                 |
| JAN/FEB/MAR           | 0             | 0         | 0             | JAN/FEB/MAR           | -10                       | 33                      | 21                                                 |
| APR/MAY/JUNE          | 0             | 0         | 0             | APR/MAY/JUNE          | -3                        | 53                      | 55                                                 |

### GOALS AND ACTUAL MEMBERS CUMULATIVE

| DROPPED CLUBS: 2 |     | 34 CLUBS OF 46 ADDED 1 OR MORE<br>NEW MEMBERS | GENDER DISTRIBUTION           MALE         982 (78.00%)           FEMALE         277 (22.00%) |   |  |
|------------------|-----|-----------------------------------------------|-----------------------------------------------------------------------------------------------|---|--|
| DROPPED MEMBERS  |     |                                               | Women Percentage Fiscal Year Goal: 22%                                                        |   |  |
| DECEASED         | 25  | CLICK HERE FOR CUMULATIVE                     | TOTAL FAMILY UNIT MEMBERS                                                                     |   |  |
| CLUB CANCELLED 4 |     | MEMBERSHIP DATA                               |                                                                                               |   |  |
| OTHER            | 145 |                                               | FAMILY MEMBERS PAYING HALF DUES                                                               | 0 |  |
| TOTAL            | 174 |                                               |                                                                                               |   |  |